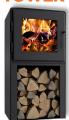

## STEP 1: CHOOSE A FIREBOX - ALL MODELS TOP AND REAR VENT

### NOVA

Stove: 24" H x 22.5" W x 19" D

Firebox: 1.7 ft<sup>3</sup>

Heating: Up to 1,500 ft<sup>2</sup>

Stove: 26.5" H x 27" W x 19" D

Heating: Up to 2,500 ft<sup>2</sup>

Stove: 26.5" H x 27" W x 23.5" D

Firebox: 3.2 ft<sup>3</sup>