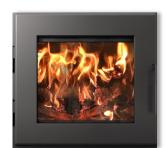

# VERSAT



## STEP 1: CHOOSE A FIREBOX - ALL MODELS TOP AND REAR VENT

### NOVA



Stove: 24" H x 22.5" W x 19" D

Firebox: 1.7 ft<sup>3</sup>

Heating: Up to 1,500 ft<sup>2</sup>



Stove: 26.5" H x 27" W x 19" D

Heating: Up to 2,500 ft<sup>2</sup>



Stove: 26.5" H x 27" W x 23.5" D

Firebox: 3.2 ft<sup>3</sup>

Heating: Up to 3,000 ft<sup>2</sup>

### STEP 2: CHOOSE A DOOR

### BLACK

### CHARCOAL



### **STAINLESS STEEL**



### STEP 3: CHOOSE A CONFIGURATION

### **FREESTANDING**





**BENCH** 





**INSERT** 



### **STEP 4: CHOOSE ADDITIONAL ACCESSORIES**

- ACCESSORY AVAILABILITY VARIES BY CONFIGURATION

**LEG KIT - 3", 6", 9"** 

ASH LIP

REDUCED CLEARANCE KIT 🗸 ASH PAN

**BLOWER** 

✓ MAKE-UP AIR KIT