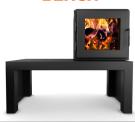

# VERSAT



## STEP 1: CHOOSE A FIREBOX - ALL MODELS TOP AND REAR VENT

### NOVA



Stove: 24" H x 22.5" W x 19" D

Firebox: 1.7 ft<sup>3</sup>

Heating: Up to 1,500 ft<sup>2</sup>



Stove: 26.5" H x 27" W x 19" D

Heating: Up to 2,500 ft<sup>2</sup>



Stove: 26.5" H x 27" W x 23.5" D

Firebox: 3.2 ft<sup>3</sup>

Heating: Up to 3,000 ft<sup>2</sup>

### STEP 2: CHOOSE A DOOR

### BLACK

### CHARCOAL



### **STAINLESS STEEL**



### STEP 3: CHOOSE A CONFIGURATION

### **FREESTANDING**





**BENCH** 





**INSERT** 



### **STEP 4: CHOOSE ADDITIONAL ACCESSORIES**

- ACCESSORY AVAILABILITY VARIES BY CONFIGURATION

**LEG KIT - 3", 6", 9"** 

ASH LIP

REDUCED CLEARANCE KIT 🗸 ASH PAN

**BLOWER** 

✓ MAKE-UP AIR KIT