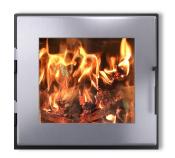

# VERSAT



## STEP 1: CHOOSE A FIREBOX - ALL MODELS TOP AND REAR VENT

### NOVA



Stove: 24" H x 22.5" W x 19" D

Firebox: 1.7 ft<sup>3</sup>

Heating: Up to 1,500 ft<sup>2</sup>



Stove: 26.5" H x 27" W x 19" D

Heating: Up to 2,500 ft<sup>2</sup>



Stove: 26.5" H x 27" W x 23.5" D

Firebox: 3.2 ft<sup>3</sup>

Heating: Up to 3,000 ft<sup>2</sup>

### STEP 2: CHOOSE A DOOR

### BLACK

### CHARCOAL



### **STAINLESS STEEL**



### STEP 3: CHOOSE A CONFIGURATION

### **FREESTANDING**





**BENCH** 





**INSERT** 



### **STEP 4: CHOOSE ADDITIONAL ACCESSORIES**

- ACCESSORY AVAILABILITY VARIES BY CONFIGURATION

**LEG KIT - 3", 6", 9"** 

ASH LIP

REDUCED CLEARANCE KIT 🗸 ASH PAN

**BLOWER** 

✓ MAKE-UP AIR KIT