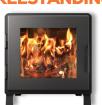

# VERSAT



## STEP 1: CHOOSE A FIREBOX - ALL MODELS TOP AND REAR VENT

### NOVA



Stove: 24" H x 22.5" W x 19" D

Firebox: 1.7 ft<sup>3</sup>

Heating: Up to 1,500 ft<sup>2</sup>



Stove: 26.5" H x 27" W x 19" D

Heating: Up to 2,500 ft<sup>2</sup>



Stove: 26.5" H x 27" W x 23.5" D

Firebox: 3.2 ft<sup>3</sup>

Heating: Up to 3,000 ft<sup>2</sup>

### STEP 2: CHOOSE A DOOR

### BLACK

### CHARCOAL



### **STAINLESS STEEL**



### STEP 3: CHOOSE A CONFIGURATION

### **FREESTANDING**





**BENCH** 





**INSERT** 



### **STEP 4: CHOOSE ADDITIONAL ACCESSORIES**

- ACCESSORY AVAILABILITY VARIES BY CONFIGURATION

**LEG KIT - 3", 6", 9"** 

ASH LIP

REDUCED CLEARANCE KIT 🗸 ASH PAN

**BLOWER** 

✓ MAKE-UP AIR KIT