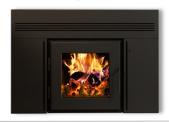

### STEP 3: CHOOSE A CONFIGURATION

### **FREESTANDING**

**BENCH** 

**INSERT** 